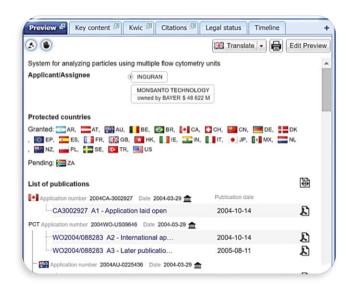

# Questel Service Offerings – Prior art Search Functionality (4/6)

- Filter by status, countries, oppositions, classification codes, etc.
- Preview the family structure
- Concept extraction using AI
- Al assistant to get summaries of patent, enhanced abstracts and compare family members
- Citations tab showing backward and forward citations including examiner rejections
- Identify the current assignee and access information on the company
- 12 highlighting colors
- Keywords in context (KWIC) to better understand the results
- Customize the preview tab and add more tabs to view legal status, timeline and more
- Download PDFs and customize exports in several formats
- · Similarity and citation searching
- Save results in lists or workfiles