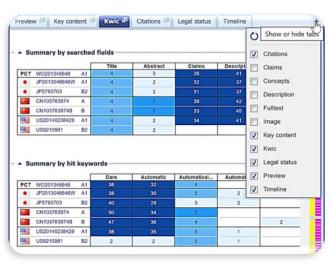

# Questel Service Offerings – Prior art Search Functionality (4/6)

- Filter by status, countries, oppositions, classification codes, etc.
- Preview the family structure
- Concept extraction using AI
- Al assistant to get summaries of patent, enhanced abstracts and compare family members
- Citations tab showing backward and forward citations including examiner rejections
- Identify the current assignee and access information on the company
- 12 highlighting colors
- Keywords in context (KWIC) to better understand the results
- Customize the preview tab and add more tabs to view legal status, timeline and more
- Download PDFs and customize exports in several formats
- · Similarity and citation searching
- Save results in lists or workfiles