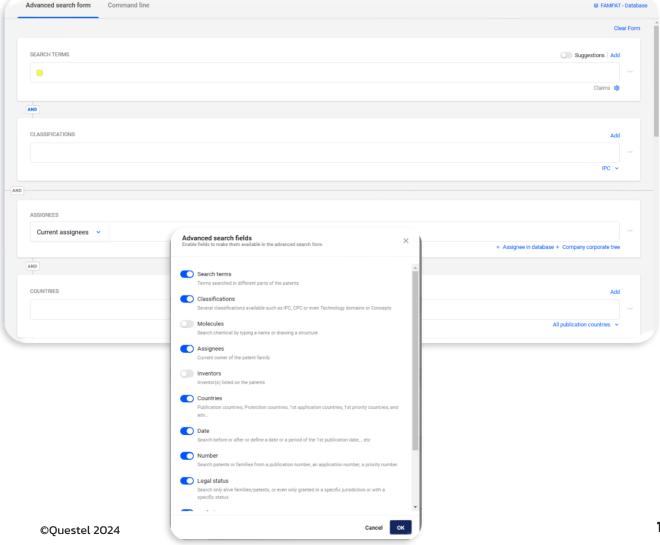

#### Combine search criteria

- Various search fields
- Use wild cards/truncations, Booleans and proximity operators to run comprehensive searches and reduce noise