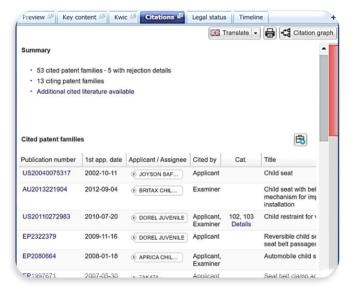

# Questel Service Offerings – Prior art Search Functionality (4/6)

- Filter by status, countries, oppositions, classification codes, etc.
- Preview the family structure
- Concept extraction using AI
- Al assistant to get summaries of patent, enhanced abstracts and compare family members
- Citations tab showing backward and forward citations including examiner rejections
- Identify the current assignee and access information on the company
- 12 highlighting colors
- Keywords in context (KWIC) to better understand the results
- Customize the preview tab and add more tabs to view legal status, timeline and more
- Download PDFs and customize exports in several formats
- · Similarity and citation searching
- Save results in lists or workfiles