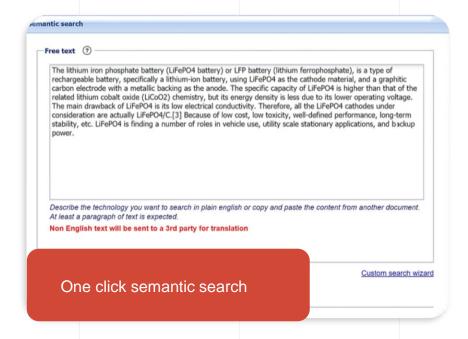

#### Semantic search

- · Fast patentability search
- Ideal for both novice and expert users