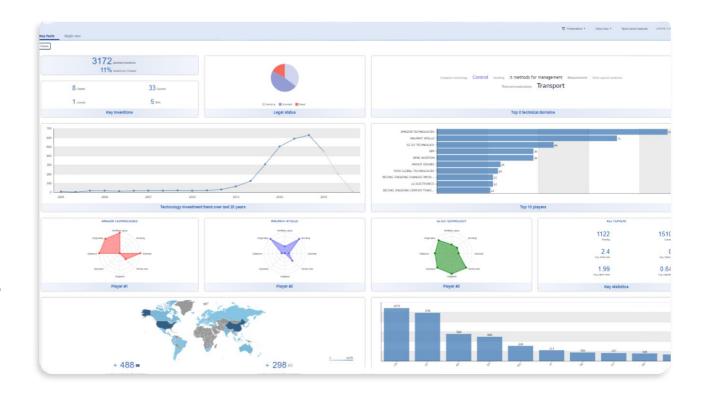

# **Questel Service Offerings – Analysis**

- Analytics dashboard for a quick overview of the results
- 60+ pre-defined charts
- Interactive and customizable charts
- Drill down functions
- One-click presentations
- Export chart data and images
- Company dashboards for more data about the assignee
- 3 analysis levels: essential, advance and premium

#### → Specific charts allow for identifying, comparing and evaluating:

- Filing trends
- Embedded concepts using AI analysis
- Landscape charts
- Classification code hierarchies
- Competitor relationships
- Portfolio metrics
- Opposition and litigations
- Pruning candidates
- Out and in-licensing candidates
- Tech scouting opportunities