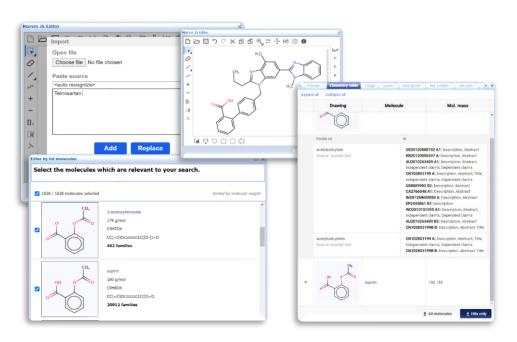

#### **Molecule Search**

- Search drug names, IUPAC names, molecule drawing, CAS numbers with an exact or sub=structure search
- Powerful Sketcher (R-groups, Markush structures)
- Search all synonyms of a molecule at once
- Visualize all molecules in the patent
- Export all or hit molecule names and localization
- Visualize & download sequences in patent family **Questel**

#### **Sequence Search**

- Non-redundant database with data from sequence databases, sequence listings and manual curation
- Only software platform allowing sequence searching in a fully featured patent platform
- Easy combination with other fields such as keywords and molecule search
- 3 algorithms to search long sequences, very short sequences or "MOTIF"
- Powerful dedicated filters (claimed seq, legal status, % identity, subject, length, ...)
- Visualize & download sequences in patent family