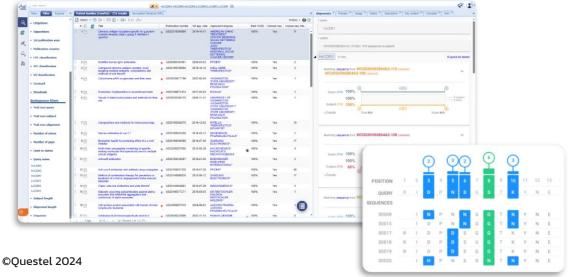

# Questel Service Offerings – Prior art Search Functionality (4/6)

- Filter by status, countries, oppositions, classification codes, etc.
- Preview the family structure
- Concept extraction using AI
- Al assistant to get summaries of patent, enhanced abstracts and compare family members
- Citations tab showing backward and forward citations including examiner rejections
- Identify the current assignee and access information on the company
- 12 highlighting colors
- Keywords in context (KWIC) to better understand the results
- Customize the preview tab and add more tabs to view legal status, timeline and more
- Download PDFs and customize exports in several formats
- · Similarity and citation searching
- Save results in lists or workfiles