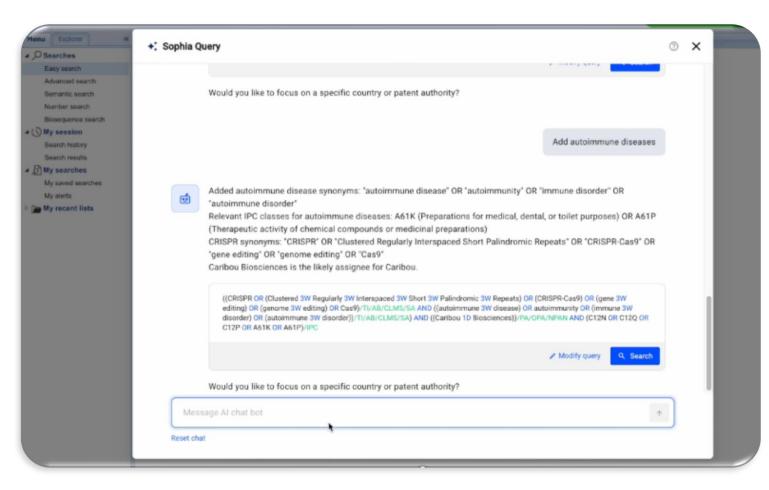

#### **Sophia Query**

A help for you to build a Boolean query to find the most relevant documents:

- Streamlines Patent Searches by simplifying the process and converting natural language questions into precise Boolean queries.
- Empowers Non-Expert Users by making patent searches accessible without expertise in Boolean logic, allowing to perform complex searches with ease.
- Assists experts in starting searches quickly on unfamiliar subjects, providing a strong foundation they can adapt and refine with their expertise.
- Saves time and reduces errors by providing users with faster, more accurate results by minimizing query syntax errors.