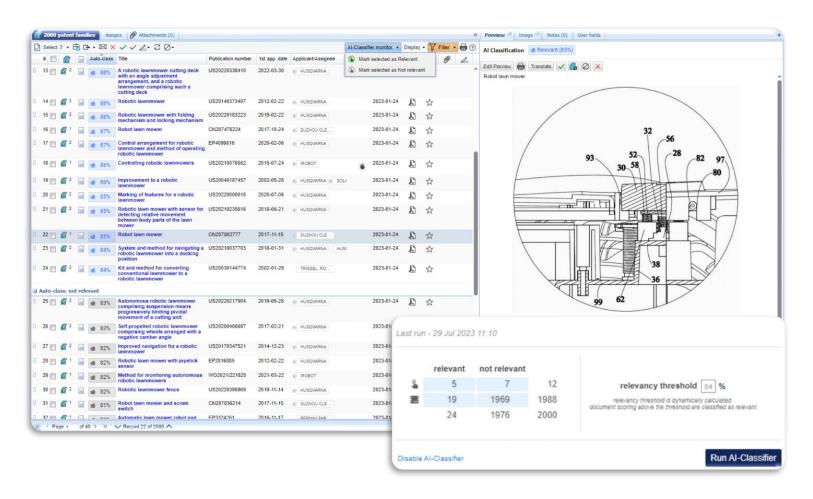

# **Questel Service Offerings – AI Classification**

#### **AI meets Orbit Intelligence**

- Efficient patent classification using AI and machine learning.
- Tailored classifiers to match your specific needs
- Seamlessly integrates with existing alerts in Orbit Intelligence.
- Saves time and resources with automated classification.
- Enables informed decision-making in patent landscape analysis.
- Better patent portfolio management for strategic innovation.