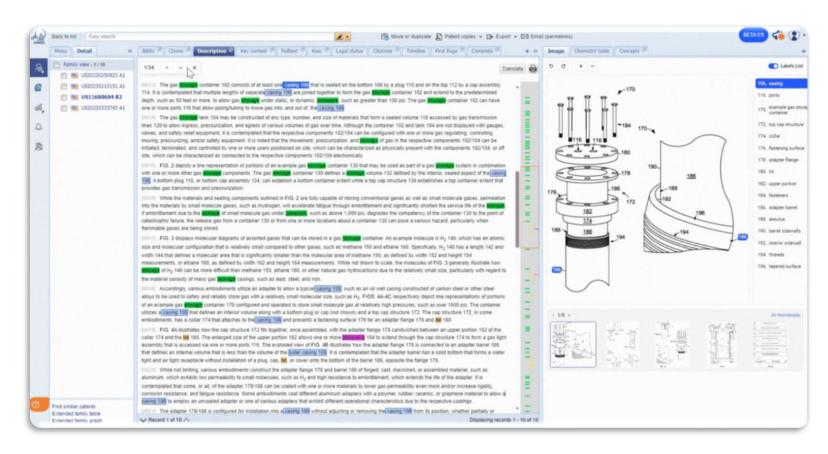

#### **ImageLink**

Seamless cross-referencing between images and their descriptions in patent documents:

- Instant access to corresponding text for a specific element in a patent image with just a click.
- Effortless navigation through patent documents using our user-friendly toolbar, saving valuable time and resources.